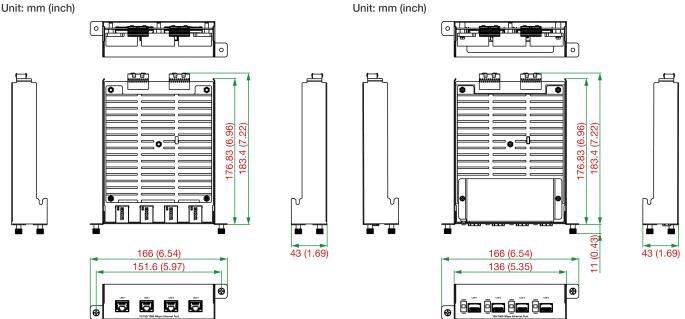

|
| Warranty Period                            | 3 years                                                                               |
| Details                                    | See www.moxa.com/warranty                                                             |
| Package Contents                           |                                                                                       |
| Device                                     | 1 x DA-682C-Ethernet Series expansion module                                          |
| Documentation                              | 1 x warranty card                                                                     |



## **Dimensions**

## **DN-LN04-RJ**

## Unit: mm (inch)





## **DN-PRP-HSR-I210**

Unit: mm (inch)



## **Ordering Information**

| Model Name      | Description                                                  |
|-----------------|--------------------------------------------------------------|
| DN-PRP-HSR-I210 | PRP/HSR expansion module with a RJ45 and SFP combo port      |
| DN-LN04-RJ      | 4-port 10/100/1000 Mbps PCIe LAN module with RJ45 connectors |
| DN-FX04         | 4-port 100M/1000M SFP Ethernet module                        |

© Moxa Inc. All rights reserved. Updated Aug 11, 2021.

This document and any portion thereof may not be reproduced or used in any manner whatsoever without the express written permission of Moxa Inc. Product specifications subject to change without notice. Visit our website for the most up-to-date product in