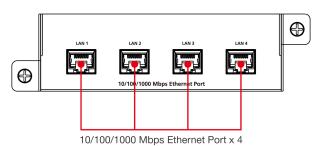

tion

DA-682C-Ethernet Series peripheral expansion modules include a 4-port Giga LAN module, a 4-port 100M/1000M Fiber module, and a PRP/HSR module for setting up industrial communication applications with Ethernet-based devices. All modules are designed to offer the greatest flexibility for setting up applications and performing industrial tasks.

The DN-PRP-HSR-I210 expansion module is compliant with IEC 62439-3 Clause 4 (PRP) and IEC 62439-3 Clause 5 (HSR) to ensure the highest system availability and data integrity for mission-critical applications that require redundancy and zero-time recovery. With its dual Gigabit Ethernet port design, the DN-PRP-HSR-I210 module provides high performance for redundant network systems.

## **Appearance**

## **DN-PRP-HSR-I210**



## **DN-LN04-RJ**





## DN-FX04



## **Specifications**

## Ethernet Interface

| Ethernet Interface                         |                                                                                       |
|--------------------------------------------|---------------------------------------------------------------------------------------|
| 100/1000BaseSFP Ports                      | DN-FX04: 4                                                                            |
| 10/100/1000BaseT(X) Ports (RJ45 connector) | DN-LN04-RJ: 4                                                                         |
| 10/100/1000BaseT(X) Ports PRP/HSR Ports    | DN-PRP-HSR-I210: 2                                                                    |
| Magnetic Isolation Protection              | 1.5 kV (built-