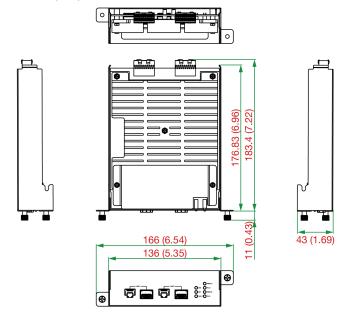

|
| Warranty Period                            | 3 years                                                                               |
| Details                                    | See www.moxa.com/warranty                                                             |
| Package Contents                           |                                                                                       |
| Device                                     | 1 x DA-682C-Ethernet Series expansion module                                          |
| Documentation                              | 1 x warranty card                                                                     |



## **Dimensions**

## **DN-LN04-RJ**

## Unit: mm (inch)





## **DN-PRP-HSR-I210**

Unit: mm (inch)



## **Ordering Information**

| Model Name      | Description                                                  |
|-----------------|--------------------------------------------------------------|
| DN-PRP-HSR-I210 | PRP/HSR expansion module with a RJ45 and SFP combo port      |
| DN-LN04-RJ      | 4-port 10/100/1000 Mbps PCIe LAN module with RJ45 connectors |
| DN-FX04         | 4-port 100M/1000M SFP Ethernet module                        |

© Moxa Inc. All rights reserved. Updated Aug 11, 2021.

This document and any portion thereof may not be reproduced or used in any manner whatsoever without the express written permission of Moxa Inc. Product specifications subject to change without notice. Visit our website for the most up-to-date product information.