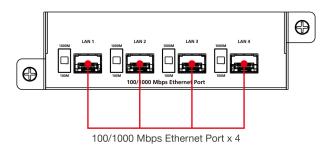

hernet Series peripheral expansion modules include a 4-port Giga LAN module, a 4-port 100M/1000M Fiber module, and a PRP/HSR module for setting up industrial communication applications with Ethernet-based devices. All modules are designed to offer the greatest flexibility for setting up applications and performing industrial tasks.

The DN-PRP-HSR-I210 expansion module is compliant with IEC 62439-3 Clause 4 (PRP) and IEC 62439-3 Clause 5 (HSR) to ensure the highest system availability and data integrity for mission-critical applications that require redundancy and zero-time recovery. With its dual Gigabit Ethernet port design, the DN-PRP-HSR-I210 module provides high performance for redundant network systems.

## **Appearance**

## **DN-PRP-HSR-I210**



## **DN-LN04-RJ**





## DN-FX04



## **Specifications**

## Ethernet Interface

| Ethernet Interface                         |                                                                                       |
|--------------------------------------------|---------------------------------------------------------------------------------------|
| 100/1000BaseSFP Ports                      | DN-FX04: 4                                                                            |
| 10/100/1000BaseT(X) Ports (RJ45 connector) | DN-LN04-RJ: 4                                                                         |
| 10/100/1000BaseT(X) Ports PRP/HSR Ports    | DN-PRP-HSR-I210: 2                                                                    |
| Magnetic Isolation Protection              | 1.5 kV (built-in)