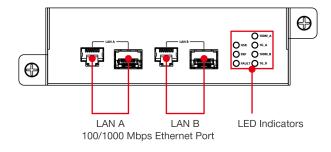

## **DN-PRP-HSR-I210**

The DN-PRP-HSR-I210 expansion module is compliant with IEC 62439-3 Clause 4 (PRP) and IEC 62439-3 Clause 5 (HSR) to ensure the highest system availability and data integrity for mission-critical applications that require redundancy and zero-time recovery. With its dual Gigabit Ethernet port design, the DN-PRP-HSR-I210 module provides high performance for redundant network systems.