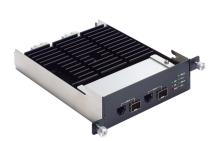

# **DA-682C-Ethernet Series Expansion Modules**

## Ethernet expansion modules for DA-682C Series computers



### **Features and Benefits**

- · 4-port Gigabit LAN module
- 2-port Giga LAN PRP/HSR module
- IEC 62439-3 Clause 4 (PRP) and Clause 5 (HSR) compliant

### Certifications





## Introduction

DA-682C-Ethernet Series peripheral expansion modules include a 4-port Giga LAN module, a 4-port 100M/1000M Fiber module, and a PRP/HSR module for setting up industrial communication applications with Ethernet-based devices. All modules are designed to offer the greatest flexibility for setting up applications and performing industrial tasks.

The DN-PRP-HSR-I210 expansion module is compliant with IEC 62439-3 Clause 4 (PRP) and IEC 62439-3 Clause 5 (HSR) to ensure the highest system availability and data integrity for mission-critical applications that require redundancy and zero-time recovery. Wit