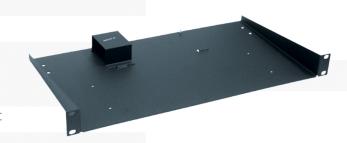

## **Product Accessories**

**DEVICEMASTER** 

**DEVICEMASTER** | Rack Mount Shelf

Part Number: 99160-1

The DeviceMaster Rack Mount Shelf is a 1U metal shelf that can be used to mount DeviceMaster RTS/UP/PRO/ Serial Hub 4 or 8-port products in a standard 19-inch computer rack. Contact Comtrol sales support for product information and ordering.