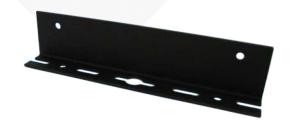

**DEVICEMASTER** | LT16 Bracket Kit

Part Number: 1200115

The DeviceMaster LT16 Bracket Kit for panel mounting the DeviceMaster LT16. Also compatible with the Comtrol Rack Mount Shelf, PN 99160-1. Contact Comtrol sales support for product information and ordering.