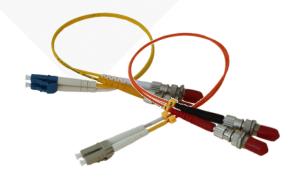

Length - 1 Foot Connectors - LC Male/ ST Female Cable Type - 9/125um (Single-Mode), 62.5/125um (Multi-Mode) Duplex - Yes

Length - 1 Foot Connectors - LC Male/ SC Male Cable Type - 9/125um (Single-Mode), 62.5/125um (Multi-Mode) Duplex - Yes